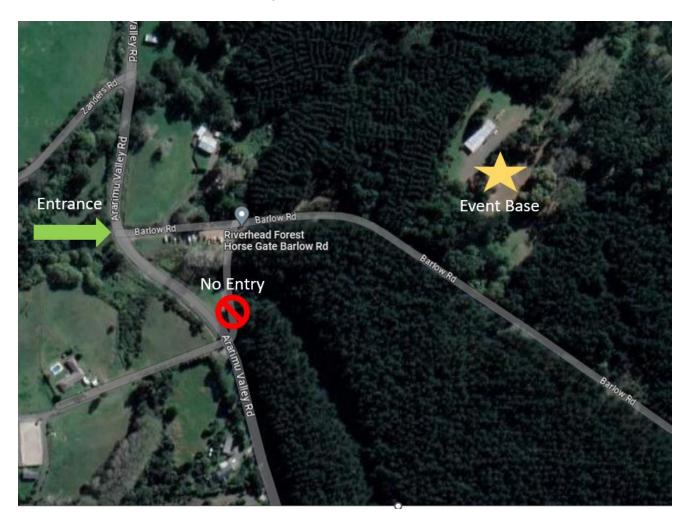

Our event base inside Riverhead Forest is just inside Barlow Road (see star marker below)

Barlow Road runs off Ararimu Valley Road (at approx. number 465). Depending on where you live there are multiple ways to get to the forest. The directions below are for the bulk of you who will be passing by the end of the North Western Motorway (Westgate) joining from Auckland or Upper Harbour Motorway. So here's how to play it from there;

Directions from North Western motorway;

- 1. Continue straight through the roundabout at the end of the North Western motorway.
- 2. After approx. 2km (after another roundabout) take a right onto Old North Road.
- 3. At the next roundabout continue straight (staying on Old North Road).
- 4. Continue on Old North Road for a further 4km then turn right onto Ararimu Valley Road.
- 5. After approx. 5km (about 465 Ararimu Valley Road) turn right onto **Barlow Road.** Barlow Road is not road signposted but look out for Total Sport signage and cones on the corner. (If you hit Zanders Road on your left you've gone a touch too far!