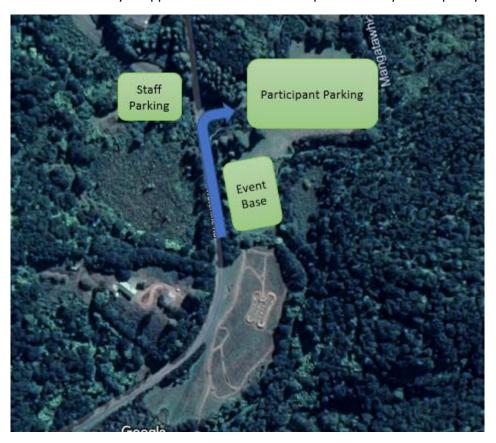

## <u>Auckland XTERRA Trail Series - Hunua Ranges - Driving Directions</u>

Event Base and Parking are located at Upper Mangatawhiri Campsite, Hunua.

If you're using Google Maps <u>Waterline Road</u>, <u>Hunua</u> will take you to the parking area (well actually it will try take you past event base to a locked gate, so stop when you get to the campsite!)

Once you have arrived at the camp site our friendly Parking Marshals will help you from there.